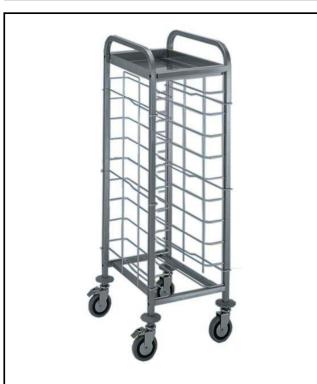

Service Trolleys Rack Trolley for 10 GN 1/1

361128 (RTT10)

Rack Trolley receiving 10x1/1GN-EN

#### Item No.

Constructed in AISI 304 stainless steel. Framework in square 25x25mm tubing.Tray supports, in chromium plated galvanised steel, can slide up/down for cleaning. Designed to hold trays or containers placed in one row. Removable top shelf for collection of glasses and bottles. N. 4 pivoting wheels mm125 in diameter, of which 2 with brakes, with support in chromium plated galvanised steel. Wheels are fitted with grey plastic bumpers. Durable no-mark tread on the wheels. Delivered already assembled.

### **Main Features**

- Framework in square 25x25 mm tubing, completely welded.
- Chromium plated galvanised steel tray supports can be slid up/down for cleaning.
- Removable top shelf for collection of glasses and bottles.
- Accomodates 10 GN trays or containers placed in single row.
- 4 pivoting Ø 125 mm wheels, 2 of which with brakes, fitted with plastic bumpers and support in chromium plated galvanised steel.

## Construction

• Constructed entirely in 304 AISI stainless steel.