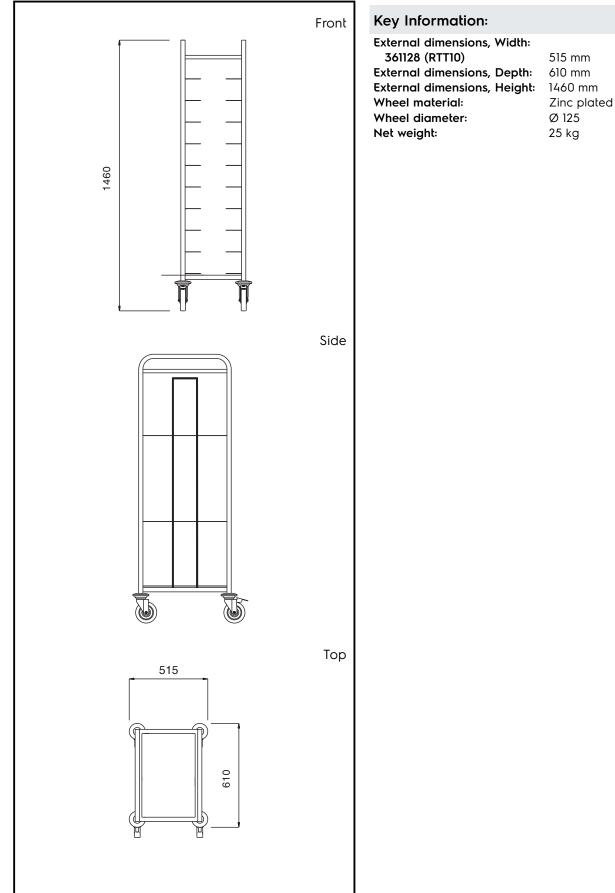

Service Trolleys Rack Trolley for 10 GN 1/1

361128 (RTT10)

Rack Trolley receiving 10x1/1GN-EN

#### Item No.

Constructed in AISI 304 stainless steel. Framework in square 25x25mm tubing.Tray supports, in chromium plated galvanised steel, can slide up/down for cleaning. Designed to hold trays or containers placed in one row. Removable top shelf for collection of glasses and bottles. N. 4 pivoting wheels mm125 in diameter, of which 2 with brakes, with support in chromium plated galvanised steel. Wheels are fitted with grey plastic bumpers. Durable no-mark tread on the wheels. Delivered already assembled.

### **Main Features**

- Framework in square 25x25 mm tubing, completely welded.
- Chromium plated galvanised steel tray supports can be slid up/down for cleaning.
- Removable top shelf for collection of glasses and bottles.
- Accomodates 10 GN trays or containers placed in single row.
- 4 pivoting Ø 125 mm wheels, 2 of which with brakes, fitted with plastic bumpers and support in chromium plated galvanised steel.